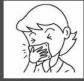

#### DU TANGAYEN FO SIRE KATTA KE HANKANWATTE YI I GA TINI 'CORONAVIRUS'(COVID-19)

An na an kittun yanqi waxati su

An na an kittun yanqi waxati su ti saabunen do jin ηa ma walla alikaholinji be ga kittun senondini

Nan laato bakka me ya honne Na metara baane (walla tanjinxo sikki) me wara an do texaana ma tirigisaana naxa.

An kittun nan maxa kati an yaaxon, an nuxunen ma an raqen **n**a

O kittun wa katini noqu gabe ya yi, i ra wa yi wattihunsun wuttu. An kittun ga na wattihunsen wutu, i ra wa yi wattihunse ke sanqini katta an yaaxon walla an nuxunnen walla an raqen ηa. Ken kuna wattihunse ke ra wa yi roono an haten di, a ra wa yi an tewondini.